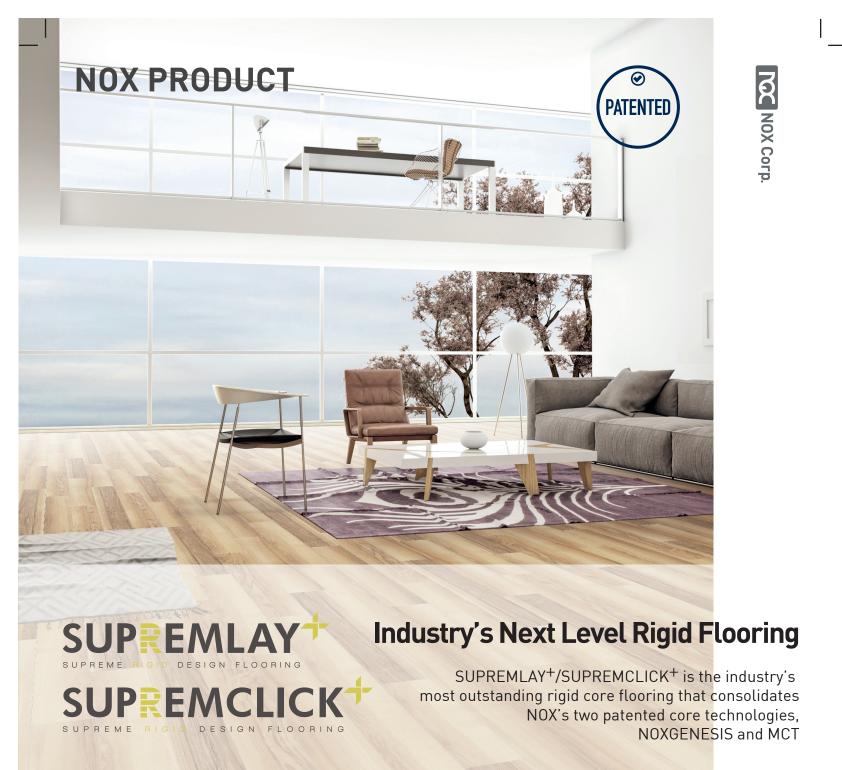

# Industry's Next Level Multi-layer Rigid Flooring

- I Only and unique multi-layer structure:
  - Employed NOX's patented core technologies, NOXGENESIS and MCT
  - Fiberglass stabilization layer delivers optimal dimensional stability and heat resistance
- I No telegraphing over subfloor imperfection:
  - Eliminates subfloor telegraphing over cracks or imperfect surfaces
- I Stronger with better impact resistance and waterproof function:
  - Recorded more than 2,000 PSI at 1.8m (≈ 5.9ft) height (EN 16511)
  - Strengthened waterproof function
- I Lighter, quieter, and more comfortable than conventional SPC:
  - 20% lighter than SPC easier to carry and more efficient to transport, reducing installation cost and time
  - Employed NOX SOUNDPROTEC acoustics performance technology that acquired QUIET MARK
  - Provides silent and softer underfoot feel
- I More diverse designs:
  - Over 5,000 in-house LVT designs and authentic embosses are applicable
  - Exactly same designs can be applied to SUPREMLAY<sup>+</sup>, SUPREMCLICK<sup>+</sup>, and all NOX LVT flooring